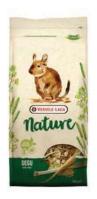

## Nature Degu (degu)

Nature Degu è un alimento completo composto da un'alta percentuale di vegetali, piante ed erbe con l'aggiunta di vitamine e minerali.

Nature Degu è un mix di fibre lunghe senza aggiunta di zuccheri, che potrebbero essere dannosi per questi sensibili animali, e senza cereali (cereal-free) per un buon funzionamento dell'intestino favorendo così una buona digestione.

#### Nature Degu - 700 g