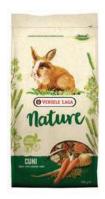

## Nature Cuni (coniglietti nani e conigli)

Nature Cuni è un alimento completo composto da un'alta percentuale di vegetali, piante ed erbe con l'aggiunta di vitamine e minerali. Nature Cuni è un mix di fibre lunghe con piccoli croccanti bocconcini per evitare la crescita dei denti e senza cereali (cereal-free per un buon funzionamento dell'intestino favorendo così una buona digestione.