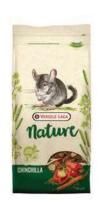

## Nature Original Chinchilla (chinchilla)

Nature Original Chinchilla è un alimento completo composto da un'alta percentuale di vegetali, piante ed erbe con l'aggiunta di vitamine e minerali.

Nature Original Chinchilla è un mix di fibre lunghe senza aggiunta di zuccheri, che potrebbero essere dannosi per questi sensibili animali, per un buon funzionamento dell'intestino favorendo così una buona digestione.

#### Nature Original Chinchilla - 750 g