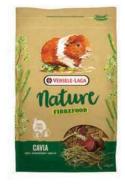

## Nature Fibrefood Cavia (porcellini d'India sensibili)

Nature Fibrefood Cavia è un alimento completo a basso tasso energetico con un elevatissimo contenuto di fibre lunghe con solo ingredienti di altissima digeribilità quali il fieno timothy e la barbabietola.

Nature Fibrefood Cavia è una miscela piena di erbe e piante selezionate per un'ottima salute dentale ed intestinale. La sua composizione non contiene cereali (cereal-free) per favorire una buona digestione.

#### Nature Fibrefood Cavia - 1 Kg