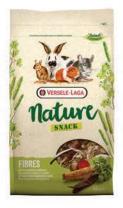

## Nature Snack Fibres (erbivori)

Nature Snacks Fibres è un alimento complementare particolarmente adatto per coniglietti, cavie, cincillà e degu. Nature Snacks Fibres è ricco di fibre con l'aggiunta di barbabietola e cicoria. Nature Snacks Fibres aiuta a combattere la noia e allo stesso tempo è un'ottima variante alla dieta quotidiana.

#### Nature Snack Fibres - 500 g