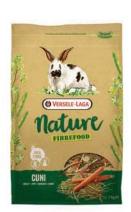

## Nature Fibrefood Cuni (coniglietti nani)

Nature Fibrefood Cuni è un alimento completo a basso tasso energetico con un elevatissimo contenuto di fibre lunghe con solo ingredienti di altissima digeribilità quali il fieno timothy e la carota. Nature Fibrefood Cuni è una miscela piena di erbe e piante selezionate per un'ottima salute dentale ed intestinale. La sua composizione non contiene cereali (cereal-free) per favorire una buona digestione.

#### Nature Fibrefood Cuni - 1 Kg