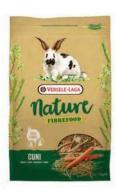

## Nature Fibrefood Cuni (coniglietti nani)

Nature Fibrefood Cuni è un alimento completo a basso tasso energetico con un elevatissimo contenuto di fibre lunghe con solo ingredienti di altissima digeribilità quali il fieno timothy e la carota. Nature Fibrefood Cuni è una miscela piena di erbe e piante selezionate per un'ottima salute dentale ed intestinale. La sua composizione non contiene cereali (cereal-free) per favorire una buona digestione.

#### Nature Fibrefood Cuni - 1 Kg