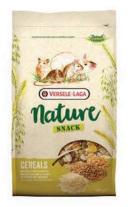

## Nature Snack Cereals (onnivori)

Nature Snacks Cereals è un alimento complementare particolarmente adatto per tutti i roditori onnivori. Nature Snacks Cereals è una deliziosa miscela naturale a base di cereali soffiati, pezzi di frutta e verdure che aiuta a combattere la noia e allo stesso tempo è un'ottima variante alla dieta quotidiana.

#### Nature Snacks Cereals - 500 g