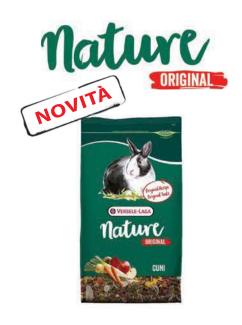

Nature ORIGINAL è l'originale miscela Nature con la preziosa aggiunta di fieno Timothy che sostituisce l'Erba Medica. Nature ORIGINAL è un alimento completo composto da 14 ingredienti differenti accuratamente selezionati. Ricco in proteine e cellulosa grezza. L'integrazione con i frutti-oligosaccaridi assicura un funzionamento ottimale dell'intestino favorendone la digestione.