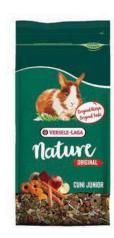

## Nature Original Cuni Junior (conigli e coniglietti nani fino a 8 mesi di vita)

Nature Original Cuni Junior è un alimento completo per coniglietti in crescita composto da un'alta percentuale di vegetali, piante ed erbe con l'aggiunta di vitamine e minerali. Nature Original Cuni Junior è un mix di fibre lunghe per un buon funzionamento dell'intestino favorendo così una buona digestione.

#### Nature Original Cuni Junior - 750 g

Nature Original Cuni Junior contiene inoltre proteine, vitamine ed un supplemento di calcio per una crescita ed uno sviluppo ottimali.