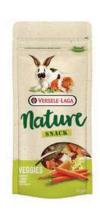

## Nature Snack Veggies (tutti i roditori)

Nature Snacks Veggies è una miscela-snacks indicata per conigli e tutti i roditori erbivori ed onnivori. Nature Snacks Veggies è una deliziosa miscela naturale che contiene anche peperone, pomodoro, porro, pastinaca, carota, barbabietola, ecc.. La sua gustosa composizione la rende molto appetibile e stimola la digestione.

#### Nature Snack Veggies - 85 g