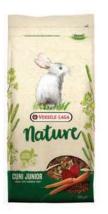

## Nature Original Cuni Junior (conigli e coniglietti nani fino a 8 mesi di vita)

Nature Original Cuni Junior è un alimento completo per coniglietti in crescita composto da un'alta percentuale di vegetali, piante ed erbe con l'aggiunta di vitamine e minerali. Nature Original Cuni Junior è un mix di fibre lunghe per un buon funzionamento dell'intestino favorendo così una buona digestione.

#### Nature Original Cuni Junior - 750 g

Nature Original Cuni Junior contiene inoltre proteine, vitamine ed un supplemento di calcio per una crescita ed uno sviluppo ottimali.